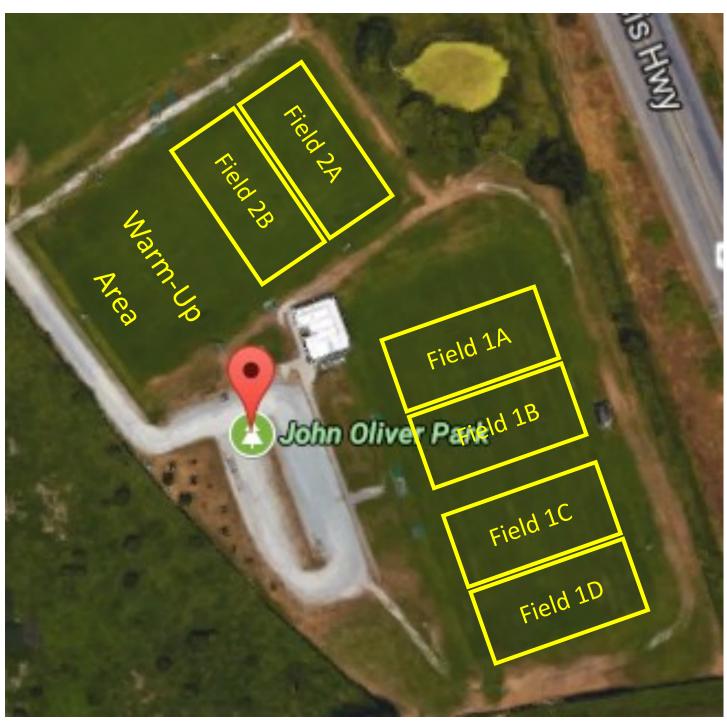

# Field Map John Oliver Park- 11590 Ladner Rd, Delta, BC

Thank you to our host club